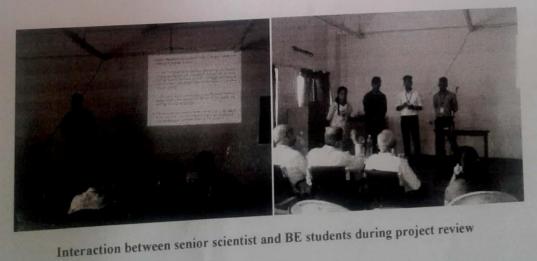

In the afternoon session had interaction with final year student's of department, regarding their final year projects. In this session, students presented their project ideas in front of them. The members given some useful and important suggestion & guidance to carry project work.