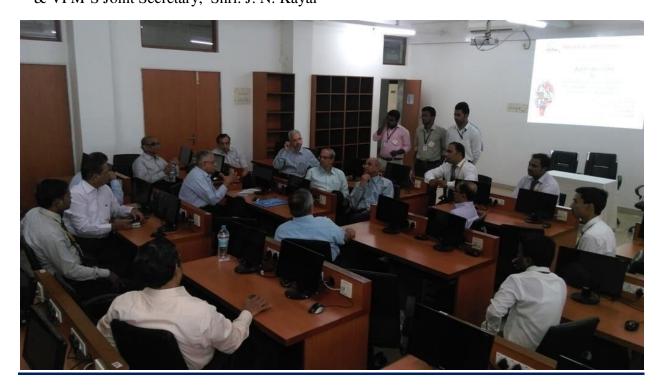

## <u>"BARC EX-SCIENTISTS visit to Mechanical Department"</u>

Date: - 05/08/2015

Department of Mechanical Engineering, arranged interaction session between BARC Exscientists & all staff, faculty & students.

In the morning session, at 09.30 am onwards, visited all labs & interacted with faculties. In this interaction, they appreciated the efforts taken for lab development by staff & faculty. Also suggested few guidelines for betterment & improvement of the labs.

In the afternoon session had interaction with final year student's of department, regarding their final year projects. In this session, students presented their project ideas in front of them. The members given some useful and important suggestion & guidance to carry project work.

At the end of the day, the both sessions are fruitful, encouraging & insisted all faculty, staff & students to think beyond curriculum.

BARC Ex-scientists: - Shri. Shashikant Dharane, Shri. Shirish Agarkar Shri. Ajit Patankar Shri. R. K. Jakati Shri. Dilipkumar Shendre & VPM'S Joint Secretary, Shri. J. N. Kayal