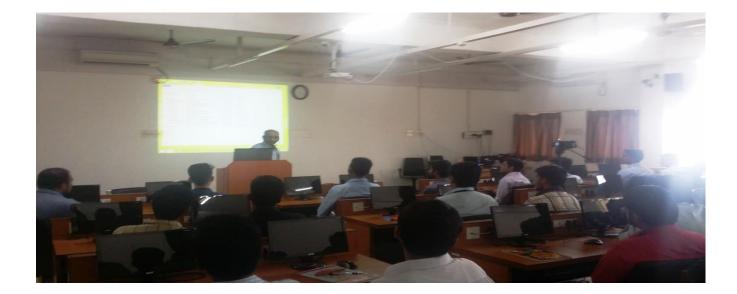

## "02 Day Guest lecture by Shri. Subhash Dixit"

Date: - 11/08/2016

Department Of Mechanical Engineering organized a guest lecture on "Heat Pipe", "Heat Exchanger" & "Governor & Gyroscope" for third year mechanical students and "Project discussion" for final year mechanical students from 9<sup>th</sup> to 11<sup>th</sup> August 2016. The Lecture was delivered by Shri. Subhash Dixit (Management Consultant, Ex-President, HR, Planning & IT – Bharati Shipyard), Thane..

*Contents that were discussed during Guest lecture are as follows.* 

- $\checkmark$  Introduction to Heat pipe.
- ✓ Construction and working of Heat pipe.
- $\checkmark$  Basics of heat sink and equations associated to it.
- ✓ Introduction to Heat exchangers
- ✓ Basics of Heat exchanger and its working conditions.

For the lectures, from third year total 69 students, and for

the lecture of final year total 65 students were present. The interactive lectures were delivered by Shri. Subhash Dixit, which will surely help students for better understanding of the key concepts in mechanical engineering.