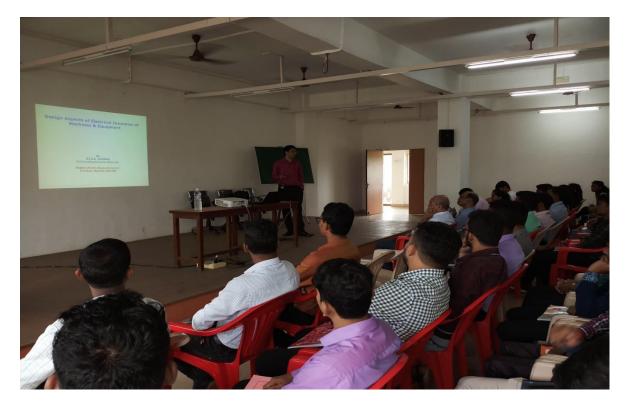

## "02 Day Guest lecture by Shri. Subhash Dixit"

Date: - 11/08/2016

Department Of Mechanical Engineering organized a guest lecture on "Heat Pipe", "Heat Exchanger" & "Governor & Gyroscope" for third year mechanical students and "Project discussion" for final year mechanical students from 9<sup>th</sup> to 11<sup>th</sup> August 2016. The Lecture was delivered by Shri. Subhash Dixit (Management Consultant, Ex-President, HR, Planning & IT – Bharati Shipyard), Thane..

*Contents that were discussed during Guest lecture are as follows.* 

- $\checkmark$  Introduction to Heat pipe.
- ✓ Construction and working of Heat pipe.
- $\checkmark$  Basics of heat sink and equations associated to it.
- ✓ Introduction to Heat exchangers
- ✓ Basics of Heat exchanger and its working conditions.

For the lectures, from third year total 69 students, and for

the lecture of final year total 65 students were present. The interactive lectures were delivered by Shri. Subhash Dixit, which will surely help students for better understanding of the key concepts in mechanical engineering.