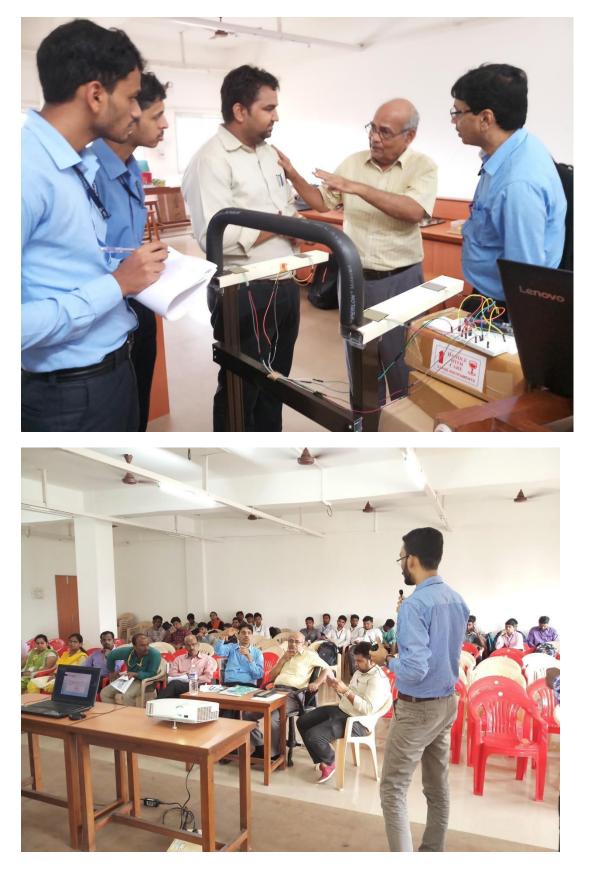

## "02 Day Guest lecture by Shri. Subhash Dixit"

Date: - 11/08/2016

Department Of Mechanical Engineering organized a guest lecture on "Heat Pipe", "Heat Exchanger" & "Governor & Gyroscope" for third year mechanical students and "Project discussion" for final year mechanical students from 9<sup>th</sup> to 11<sup>th</sup> August 2016. The Lecture was delivered by Shri. Subhash Dixit (Management Consultant, Ex-President, HR, Planning & IT – Bharati Shipyard), Thane..

*Contents that were discussed during Guest lecture are as follows.* 

- $\checkmark$  Introduction to Heat pipe.
- ✓ Construction and working of Heat pipe.
- $\checkmark$  Basics of heat sink and equations associated to it.
- ✓ Introduction to Heat exchangers
- ✓ Basics of Heat exchanger and its working conditions.

For the lectures, from third year total 69 students, and for

the lecture of final year total 65 students were present. The interactive lectures were delivered by Shri. Subhash Dixit, which will surely help students for better understanding of the key concepts in mechanical engineering.