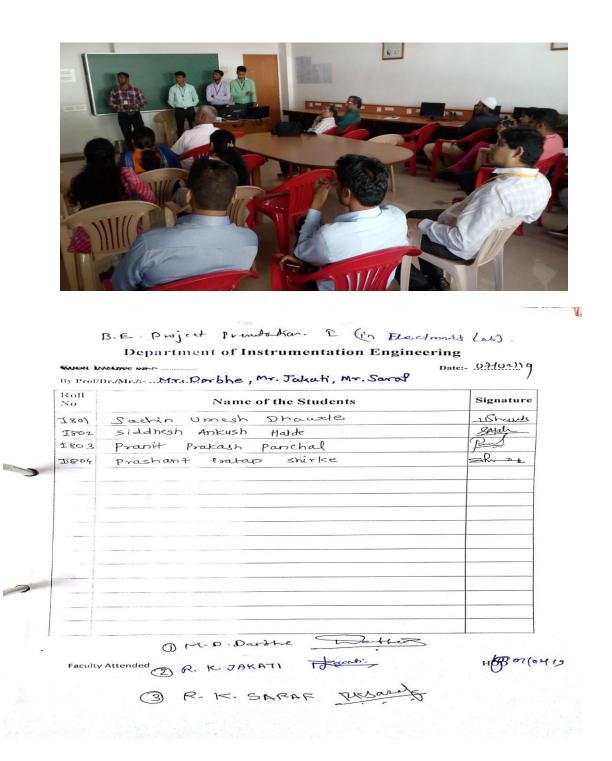

## <u>"BARC EX-SCIENTISTS visit to Mechanical Department"</u>

Date: - 05/08/2015

Department of Mechanical Engineering, arranged interaction session between BARC Exscientists & all staff, faculty & students.

In the morning session, at 09.30 am onwards, visited all labs & interacted with faculties. In this interaction, they appreciated the efforts taken for lab development by staff & faculty. Also suggested few guidelines for betterment & improvement of the labs.

In the afternoon session had interaction with final year student's of department, regarding their final year projects. In this session, students presented their project ideas in front of them. The members given some useful and important suggestion & guidance to carry project work.

At the end of the day, the both sessions are fruitful, encouraging & insisted all faculty, staff & students to think beyond curriculum.

BARC Ex-scientists: - Shri. Shashikant Dharane, Shri. Shirish Agarkar Shri. Ajit Patankar Shri. R. K. Jakati Shri. Dilipkumar Shendre & VPM'S Joint Secretary, Shri. J. N. Kayal