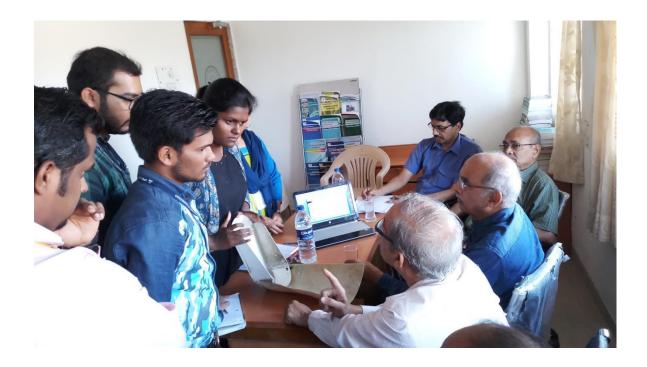

## <u>"BARC EX-SCIENTISTS visit to Mechanical Department"</u>

Date: - 05/08/2015

Department of Mechanical Engineering, arranged interaction session between BARC Exscientists & all staff, faculty & students.

In the morning session, at 09.30 am onwards, visited all labs & interacted with faculties. In this interaction, they appreciated the efforts taken for lab development by staff & faculty. Also suggested few guidelines for betterment & improvement of the labs.

In the afternoon session had interaction with final year student's of department, regarding their final year projects. In this session, students presented their project ideas in front of them. The members given some useful and important suggestion & guidance to carry project work.

At the end of the day, the both sessions are fruitful, encouraging & insisted all faculty, staff & students to think beyond curriculum.

BARC Ex-scientists: - Shri. Shashikant Dharane, Shri. Shirish Agarkar Shri. Ajit Patankar Shri. R. K. Jakati Shri. Dilipkumar Shendre & VPM'S Joint Secretary, Shri. J. N. Kayal