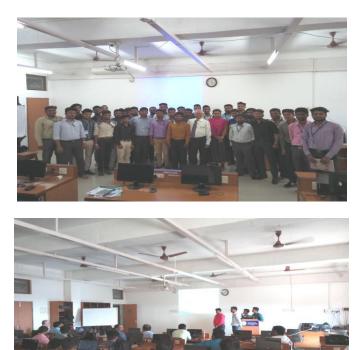

## "02 Day Guest lecture by Shri. Subhash Dixit"

Date: - 11/08/2016

Department Of Mechanical Engineering organized a guest lecture on "Heat Pipe", "Heat Exchanger" & "Governor & Gyroscope" for third year mechanical students and "Project discussion" for final year mechanical students from 9<sup>th</sup> to 11<sup>th</sup> August 2016. The Lecture was delivered by Shri. Subhash Dixit (Management Consultant, Ex-President, HR, Planning & IT – Bharati Shipyard), Thane..

*Contents that were discussed during Guest lecture are as follows.* 

- $\checkmark$  Introduction to Heat pipe.
- ✓ Construction and working of Heat pipe.
- $\checkmark$  Basics of heat sink and equations associated to it.
- ✓ Introduction to Heat exchangers
- ✓ Basics of Heat exchanger and its working conditions.

For the lectures, from third year total 69 students, and for

the lecture of final year total 65 students were present. The interactive lectures were delivered by Shri. Subhash Dixit, which will surely help students for better understanding of the key concepts in mechanical engineering.