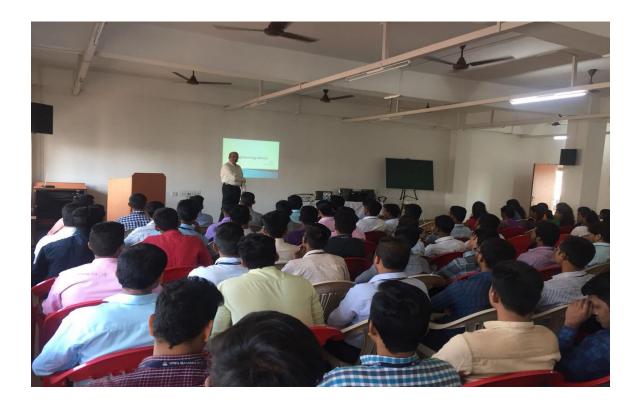

## "02 Day Guest lecture by Shri. Subhash Dixit"

Date: - 11/08/2016

Department Of Mechanical Engineering organized a guest lecture on "Heat Pipe", "Heat Exchanger" & "Governor & Gyroscope" for third year mechanical students and "Project discussion" for final year mechanical students from 9<sup>th</sup> to 11<sup>th</sup> August 2016. The Lecture was delivered by Shri. Subhash Dixit (Management Consultant, Ex-President, HR, Planning & IT – Bharati Shipyard), Thane..

*Contents that were discussed during Guest lecture are as follows.* 

- $\checkmark$  Introduction to Heat pipe.
- ✓ Construction and working of Heat pipe.
- $\checkmark$  Basics of heat sink and equations associated to it.
- ✓ Introduction to Heat exchangers
- ✓ Basics of Heat exchanger and its working conditions.

For the lectures, from third year total 69 students, and for

the lecture of final year total 65 students were present. The interactive lectures were delivered by Shri. Subhash Dixit, which will surely help students for better understanding of the key concepts in mechanical engineering.