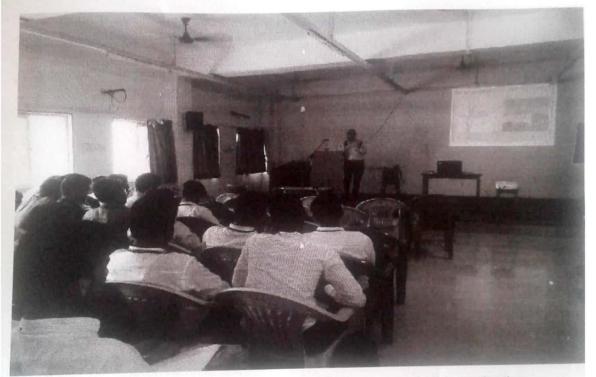

## "02 Day Guest lecture by Shri. Subhash Dixit"

Date: - 11/08/2016

Department Of Mechanical Engineering organized a guest lecture on "Heat Pipe", "Heat Exchanger" & "Governor & Gyroscope" for third year mechanical students and "Project discussion" for final year mechanical students from 9<sup>th</sup> to 11<sup>th</sup> August 2016. The Lecture was delivered by Shri. Subhash Dixit (Management Consultant, Ex-President, HR, Planning & IT – Bharati Shipyard), Thane..

*Contents that were discussed during Guest lecture are as follows.* 

- $\checkmark$  Introduction to Heat pipe.
- ✓ Construction and working of Heat pipe.
- $\checkmark$  Basics of heat sink and equations associated to it.
- ✓ Introduction to Heat exchangers
- ✓ Basics of Heat exchanger and its working conditions.

For the lectures, from third year total 69 students, and for

the lecture of final year total 65 students were present. The interactive lectures were delivered by Shri. Subhash Dixit, which will surely help students for better understanding of the key concepts in mechanical engineering.