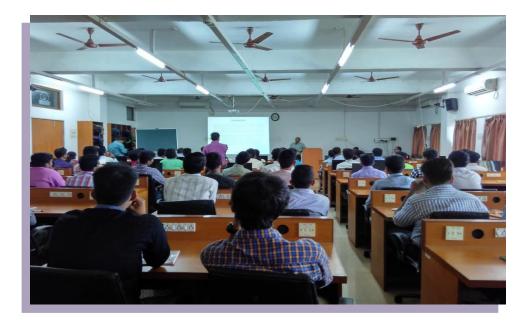

## "02 Day Guest lecture by Shri. Subhash Dixit"

Date: - 11/08/2016

Department Of Mechanical Engineering organized a guest lecture on "Heat Pipe", "Heat Exchanger" & "Governor & Gyroscope" for third year mechanical students and "Project discussion" for final year mechanical students from 9<sup>th</sup> to 11<sup>th</sup> August 2016. The Lecture was delivered by Shri. Subhash Dixit (Management Consultant, Ex-President, HR, Planning & IT – Bharati Shipyard), Thane..

*Contents that were discussed during Guest lecture are as follows.* 

- $\checkmark$  Introduction to Heat pipe.
- ✓ Construction and working of Heat pipe.
- $\checkmark$  Basics of heat sink and equations associated to it.
- ✓ Introduction to Heat exchangers
- ✓ Basics of Heat exchanger and its working conditions.

For the lectures, from third year total 69 students, and for

the lecture of final year total 65 students were present. The interactive lectures were delivered by Shri. Subhash Dixit, which will surely help students for better understanding of the key concepts in mechanical engineering.