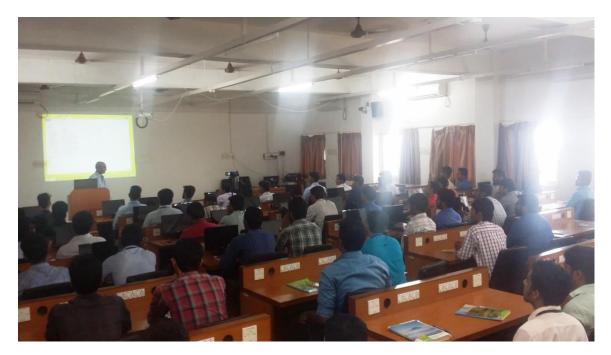

## "02 Day Guest lecture by Shri. Subhash Dixit"

Date: - 11/08/2016

Department Of Mechanical Engineering organized a guest lecture on "Heat Pipe", "Heat Exchanger" & "Governor & Gyroscope" for third year mechanical students and "Project discussion" for final year mechanical students from 9<sup>th</sup> to 11<sup>th</sup> August 2016. The Lecture was delivered by Shri. Subhash Dixit (Management Consultant, Ex-President, HR, Planning & IT – Bharati Shipyard), Thane..

*Contents that were discussed during Guest lecture are as follows.* 

- $\checkmark$  Introduction to Heat pipe.
- ✓ Construction and working of Heat pipe.
- $\checkmark$  Basics of heat sink and equations associated to it.
- ✓ Introduction to Heat exchangers
- ✓ Basics of Heat exchanger and its working conditions.

For the lectures, from third year total 69 students, and for

the lecture of final year total 65 students were present. The interactive lectures were delivered by Shri. Subhash Dixit, which will surely help students for better understanding of the key concepts in mechanical engineering.