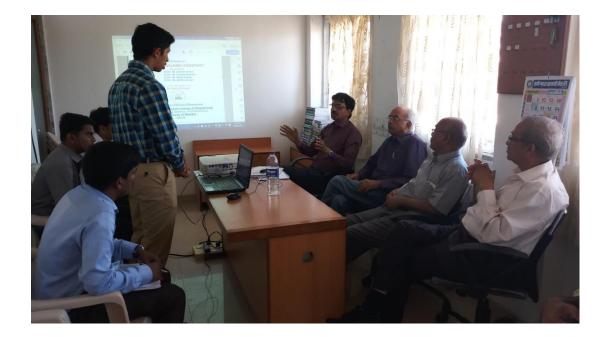

## <u>"BARC EX-SCIENTISTS visit to Mechanical Department"</u>

Date: - 05/08/2015

Department of Mechanical Engineering, arranged interaction session between BARC Exscientists & all staff, faculty & students.

In the morning session, at 09.30 am onwards, visited all labs & interacted with faculties. In this interaction, they appreciated the efforts taken for lab development by staff & faculty. Also suggested few guidelines for betterment & improvement of the labs.

In the afternoon session had interaction with final year student's of department, regarding their final year projects. In this session, students presented their project ideas in front of them. The members given some useful and important suggestion & guidance to carry project work.

At the end of the day, the both sessions are fruitful, encouraging & insisted all faculty, staff & students to think beyond curriculum.

BARC Ex-scientists: - Shri. Shashikant Dharane, Shri. Shirish Agarkar Shri. Ajit Patankar Shri. R. K. Jakati Shri. Dilipkumar Shendre & VPM'S Joint Secretary, Shri. J. N. Kayal