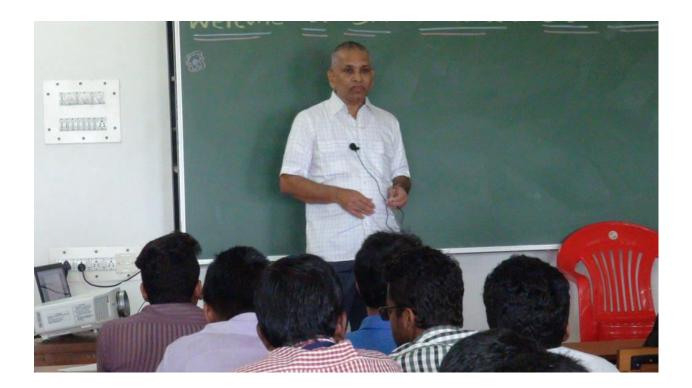

## "02 Day Guest lecture by Shri. Subhash Dixit"

Date: - 11/08/2016

Department Of Mechanical Engineering organized a guest lecture on "Heat Pipe", "Heat Exchanger" & "Governor & Gyroscope" for third year mechanical students and "Project discussion" for final year mechanical students from 9<sup>th</sup> to 11<sup>th</sup> August 2016. The Lecture was delivered by Shri. Subhash Dixit (Management Consultant, Ex-President, HR, Planning & IT – Bharati Shipyard), Thane..

*Contents that were discussed during Guest lecture are as follows.* 

- $\checkmark$  Introduction to Heat pipe.
- ✓ Construction and working of Heat pipe.
- $\checkmark$  Basics of heat sink and equations associated to it.
- ✓ Introduction to Heat exchangers
- ✓ Basics of Heat exchanger and its working conditions.

For the lectures, from third year total 69 students, and for

the lecture of final year total 65 students were present. The interactive lectures were delivered by Shri. Subhash Dixit, which will surely help students for better understanding of the key concepts in mechanical engineering.