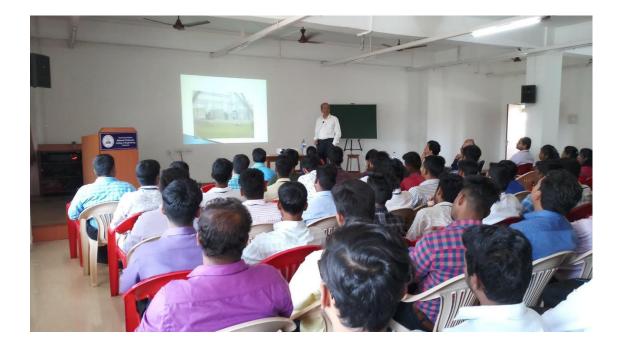

## "02 Day Guest lecture by Shri. Subhash Dixit"

Date: - 11/08/2016

Department Of Mechanical Engineering organized a guest lecture on "Heat Pipe", "Heat Exchanger" & "Governor & Gyroscope" for third year mechanical students and "Project discussion" for final year mechanical students from 9<sup>th</sup> to 11<sup>th</sup> August 2016. The Lecture was delivered by Shri. Subhash Dixit (Management Consultant, Ex-President, HR, Planning & IT – Bharati Shipyard), Thane..

*Contents that were discussed during Guest lecture are as follows.* 

- $\checkmark$  Introduction to Heat pipe.
- ✓ Construction and working of Heat pipe.
- $\checkmark$  Basics of heat sink and equations associated to it.
- ✓ Introduction to Heat exchangers
- ✓ Basics of Heat exchanger and its working conditions.

For the lectures, from third year total 69 students, and for

the lecture of final year total 65 students were present. The interactive lectures were delivered by Shri. Subhash Dixit, which will surely help students for better understanding of the key concepts in mechanical engineering.