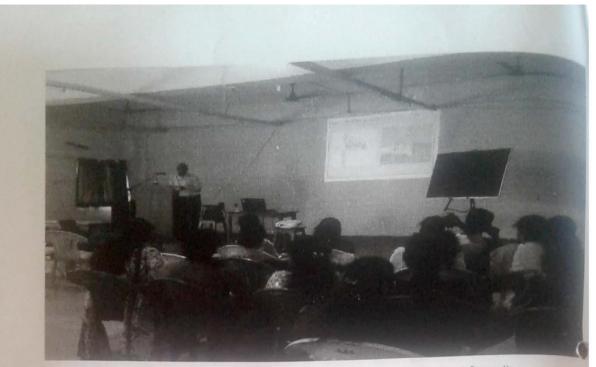

## "02 Day Guest lecture by Shri. Subhash Dixit"

Date: - 11/08/2016

Department Of Mechanical Engineering organized a guest lecture on "Heat Pipe", "Heat Exchanger" & "Governor & Gyroscope" for third year mechanical students and "Project discussion" for final year mechanical students from 9<sup>th</sup> to 11<sup>th</sup> August 2016. The Lecture was delivered by Shri. Subhash Dixit (Management Consultant, Ex-President, HR, Planning & IT – Bharati Shipyard), Thane..

*Contents that were discussed during Guest lecture are as follows.* 

- $\checkmark$  Introduction to Heat pipe.
- ✓ Construction and working of Heat pipe.
- $\checkmark$  Basics of heat sink and equations associated to it.
- ✓ Introduction to Heat exchangers
- ✓ Basics of Heat exchanger and its working conditions.

For the lectures, from third year total 69 students, and for

the lecture of final year total 65 students were present. The interactive lectures were delivered by Shri. Subhash Dixit, which will surely help students for better understanding of the key concepts in mechanical engineering.