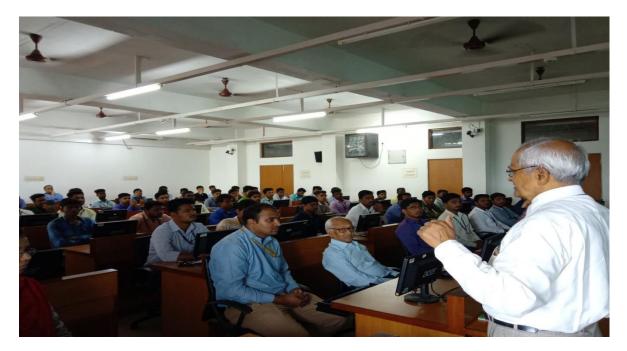

## "02 Day Guest lecture by Shri. Subhash Dixit"

Date: - 11/08/2016

Department Of Mechanical Engineering organized a guest lecture on "Heat Pipe", "Heat Exchanger" & "Governor & Gyroscope" for third year mechanical students and "Project discussion" for final year mechanical students from 9<sup>th</sup> to 11<sup>th</sup> August 2016. The Lecture was delivered by Shri. Subhash Dixit (Management Consultant, Ex-President, HR, Planning & IT – Bharati Shipyard), Thane..

*Contents that were discussed during Guest lecture are as follows.* 

- $\checkmark$  Introduction to Heat pipe.
- ✓ Construction and working of Heat pipe.
- $\checkmark$  Basics of heat sink and equations associated to it.
- ✓ Introduction to Heat exchangers
- ✓ Basics of Heat exchanger and its working conditions.

For the lectures, from third year total 69 students, and for

the lecture of final year total 65 students were present. The interactive lectures were delivered by Shri. Subhash Dixit, which will surely help students for better understanding of the key concepts in mechanical engineering.