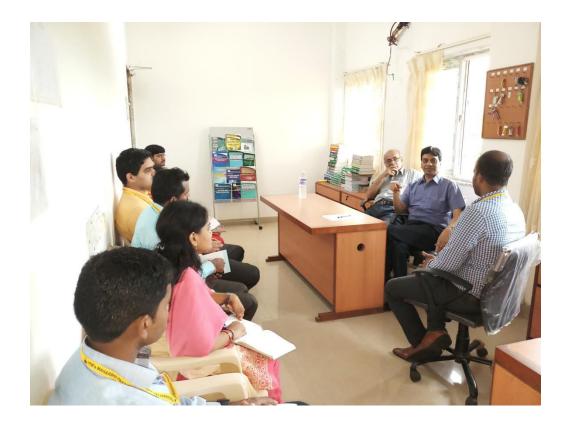

## <u>"BARC EX-SCIENTISTS visit to Mechanical Department"</u>

Date: - 05/08/2015

Department of Mechanical Engineering, arranged interaction session between BARC Exscientists & all staff, faculty & students.

In the morning session, at 09.30 am onwards, visited all labs & interacted with faculties. In this interaction, they appreciated the efforts taken for lab development by staff & faculty. Also suggested few guidelines for betterment & improvement of the labs.

In the afternoon session had interaction with final year student's of department, regarding their final year projects. In this session, students presented their project ideas in front of them. The members given some useful and important suggestion & guidance to carry project work.

At the end of the day, the both sessions are fruitful, encouraging & insisted all faculty, staff & students to think beyond curriculum.

BARC Ex-scientists: - Shri. Shashikant Dharane, Shri. Shirish Agarkar Shri. Ajit Patankar Shri. R. K. Jakati Shri. Dilipkumar Shendre & VPM'S Joint Secretary, Shri. J. N. Kayal