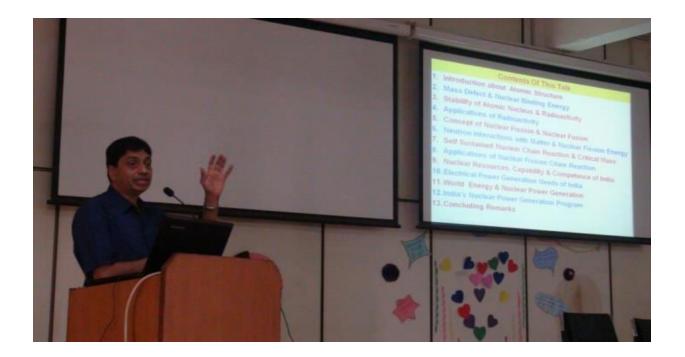

## "02 Day Guest lecture by Shri. Subhash Dixit"

Date: - 11/08/2016

Department Of Mechanical Engineering organized a guest lecture on "Heat Pipe", "Heat Exchanger" & "Governor & Gyroscope" for third year mechanical students and "Project discussion" for final year mechanical students from 9<sup>th</sup> to 11<sup>th</sup> August 2016. The Lecture was delivered by Shri. Subhash Dixit (Management Consultant, Ex-President, HR, Planning & IT – Bharati Shipyard), Thane..

*Contents that were discussed during Guest lecture are as follows.* 

- $\checkmark$  Introduction to Heat pipe.
- ✓ Construction and working of Heat pipe.
- $\checkmark$  Basics of heat sink and equations associated to it.
- ✓ Introduction to Heat exchangers
- ✓ Basics of Heat exchanger and its working conditions.