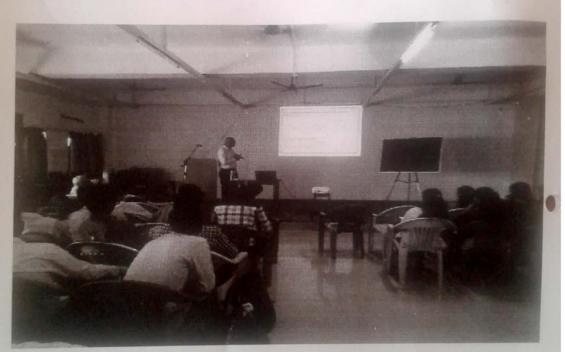

## "02 Day Guest lecture by Shri. Subhash Dixit"

Date: - 11/08/2016

Department Of Mechanical Engineering organized a guest lecture on "Heat Pipe", "Heat Exchanger" & "Governor & Gyroscope" for third year mechanical students and "Project discussion" for final year mechanical students from 9<sup>th</sup> to 11<sup>th</sup> August 2016. The Lecture was delivered by Shri. Subhash Dixit (Management Consultant, Ex-President, HR, Planning & IT – Bharati Shipyard), Thane..

*Contents that were discussed during Guest lecture are as follows.* 

- $\checkmark$  Introduction to Heat pipe.
- ✓ Construction and working of Heat pipe.
- $\checkmark$  Basics of heat sink and equations associated to it.
- ✓ Introduction to Heat exchangers
- ✓ Basics of Heat exchanger and its working conditions.

For the lectures, from third year total 69 students, and for

the lecture of final year total 65 students were present. The interactive lectures were delivered by Shri. Subhash Dixit, which will surely help students for better understanding of the key concepts in mechanical engineering.