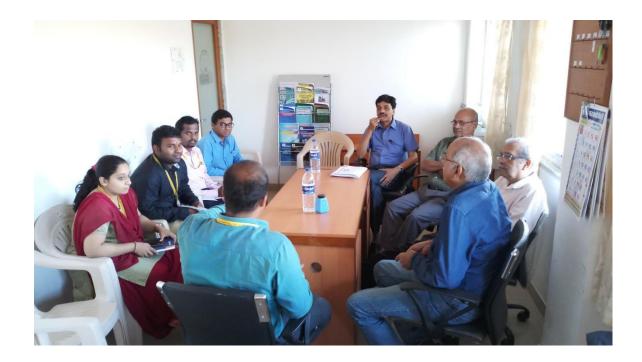

## <u>"BARC EX-SCIENTISTS visit to Mechanical Department"</u>

Date: - 05/08/2015

Department of Mechanical Engineering, arranged interaction session between BARC Exscientists & all staff, faculty & students.

In the morning session, at 09.30 am onwards, visited all labs & interacted with faculties. In this interaction, they appreciated the efforts taken for lab development by staff & faculty. Also suggested few guidelines for betterment & improvement of the labs.

In the afternoon session had interaction with final year student's of department, regarding their final year projects. In this session, students presented their project ideas in front of them. The members given some useful and important suggestion & guidance to carry project work.

At the end of the day, the both sessions are fruitful, encouraging & insisted all faculty, staff & students to think beyond curriculum.

BARC Ex-scientists: - Shri. Shashikant Dharane, Shri. Shirish Agarkar Shri. Ajit Patankar Shri. R. K. Jakati Shri. Dilipkumar Shendre & VPM'S Joint Secretary, Shri. J. N. Kayal