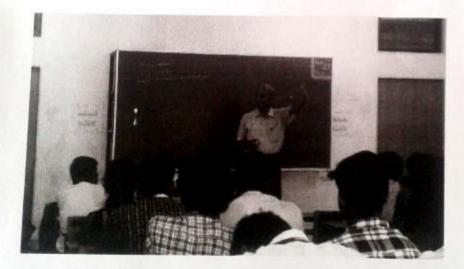

## "02 Day Guest lecture by Shri. Subhash Dixit"

Date: - 11/08/2016

Department Of Mechanical Engineering organized a guest lecture on "Heat Pipe", "Heat Exchanger" & "Governor & Gyroscope" for third year mechanical students and "Project discussion" for final year mechanical students from 9<sup>th</sup> to 11<sup>th</sup> August 2016. The Lecture was delivered by Shri. Subhash Dixit (Management Consultant, Ex-President, HR, Planning & IT – Bharati Shipyard), Thane..

*Contents that were discussed during Guest lecture are as follows.* 

- $\checkmark$  Introduction to Heat pipe.
- ✓ Construction and working of Heat pipe.
- $\checkmark$  Basics of heat sink and equations associated to it.
- ✓ Introduction to Heat exchangers
- ✓ Basics of Heat exchanger and its working conditions.

For the lectures, from third year total 69 students, and for

the lecture of final year total 65 students were present. The interactive lectures were delivered by Shri. Subhash Dixit, which will surely help students for better understanding of the key concepts in mechanical engineering.