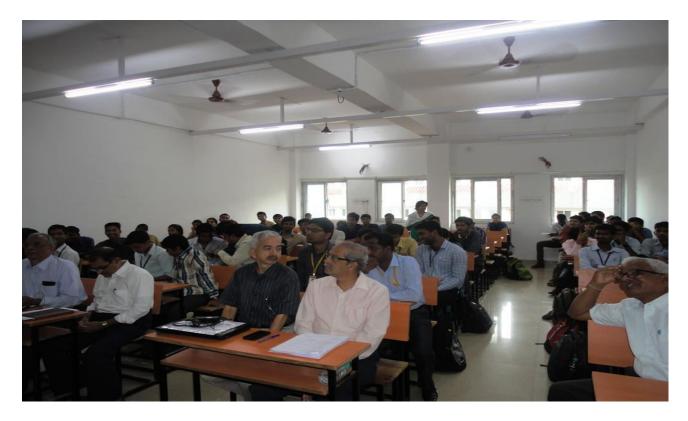

## "02 Day Guest lecture by Shri. Subhash Dixit"

Date: - 11/08/2016

Department Of Mechanical Engineering organized a guest lecture on "Heat Pipe", "Heat Exchanger" & "Governor & Gyroscope" for third year mechanical students and "Project discussion" for final year mechanical students from 9<sup>th</sup> to 11<sup>th</sup> August 2016. The Lecture was delivered by Shri. Subhash Dixit (Management Consultant, Ex-President, HR, Planning & IT – Bharati Shipyard), Thane..

*Contents that were discussed during Guest lecture are as follows.* 

- $\checkmark$  Introduction to Heat pipe.
- ✓ Construction and working of Heat pipe.
- $\checkmark$  Basics of heat sink and equations associated to it.
- ✓ Introduction to Heat exchangers
- ✓ Basics of Heat exchanger and its working conditions.

For the lectures, from third year total 69 students, and for

the lecture of final year total 65 students were present. The interactive lectures were delivered by Shri. Subhash Dixit, which will surely help students for better understanding of the key concepts in mechanical engineering.