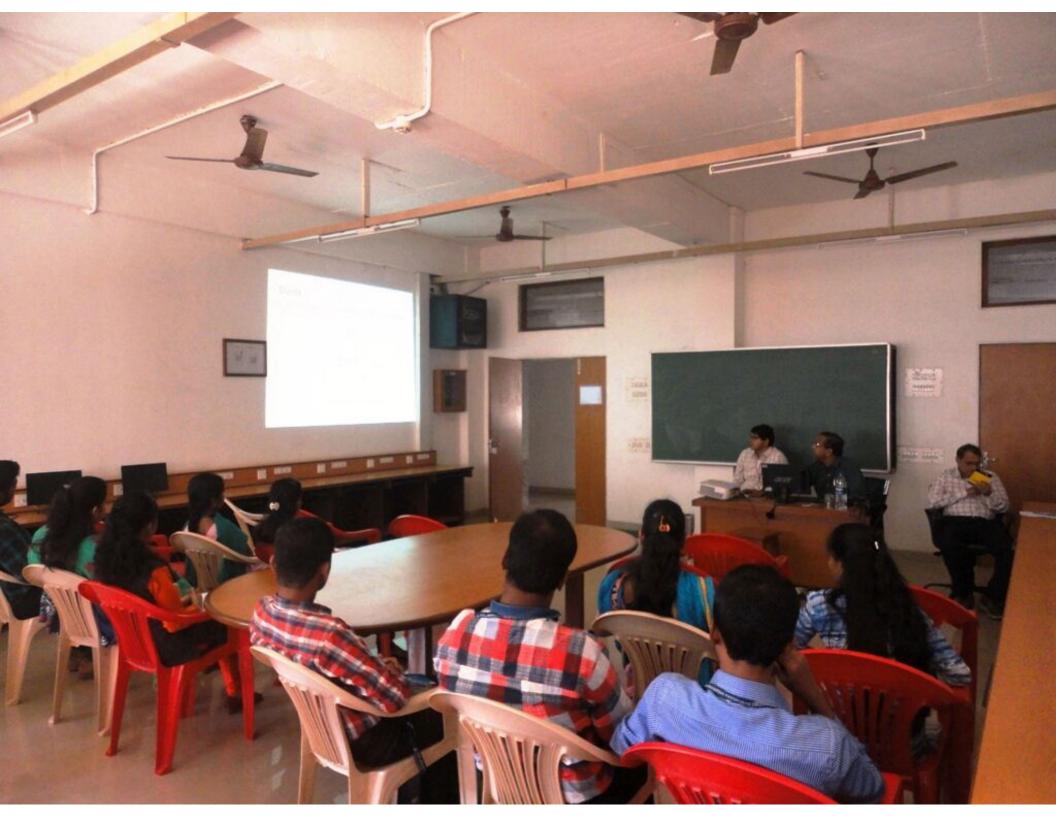

## "02 Day Guest lecture by Shri. Subhash Dixit"

Date: - 11/08/2016

Department Of Mechanical Engineering organized a guest lecture on "Heat Pipe", "Heat Exchanger" & "Governor & Gyroscope" for third year mechanical students and "Project discussion" for final year mechanical students from 9<sup>th</sup> to 11<sup>th</sup> August 2016. The Lecture was delivered by Shri. Subhash Dixit (Management Consultant, Ex-President, HR, Planning & IT – Bharati Shipyard), Thane..

*Contents that were discussed during Guest lecture are as follows.* 

- $\checkmark$  Introduction to Heat pipe.
- ✓ Construction and working of Heat pipe.
- $\checkmark$  Basics of heat sink and equations associated to it.
- ✓ Introduction to Heat exchangers
- ✓ Basics of Heat exchanger and its working conditions.

For the lectures, from third year total 69 students, and for

the lecture of final year total 65 students were present. The interactive lectures were delivered by Shri. Subhash Dixit, which will surely help students for better understanding of the key concepts in mechanical engineering.