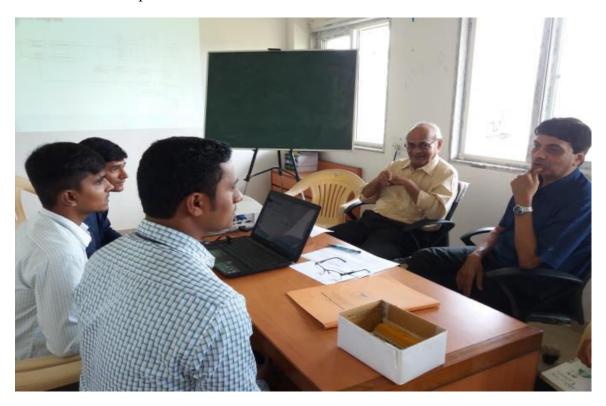

## "02 Day Guest lecture by Shri. Subhash Dixit"

Date: - 11/08/2016

Department Of Mechanical Engineering organized a guest lecture on "Heat Pipe", "Heat Exchanger" & "Governor & Gyroscope" for third year mechanical students and "Project discussion" for final year mechanical students from 9<sup>th</sup> to 11<sup>th</sup> August 2016. The Lecture was delivered by Shri. Subhash Dixit (Management Consultant, Ex-President, HR, Planning & IT – Bharati Shipyard), Thane..

For the lectures, from third year total 69 students, and for

the lecture of final year total 65 students were present. The interactive lectures were delivered by Shri. Subhash Dixit, which will surely help students for better understanding of the key concepts in mechanical engineering.