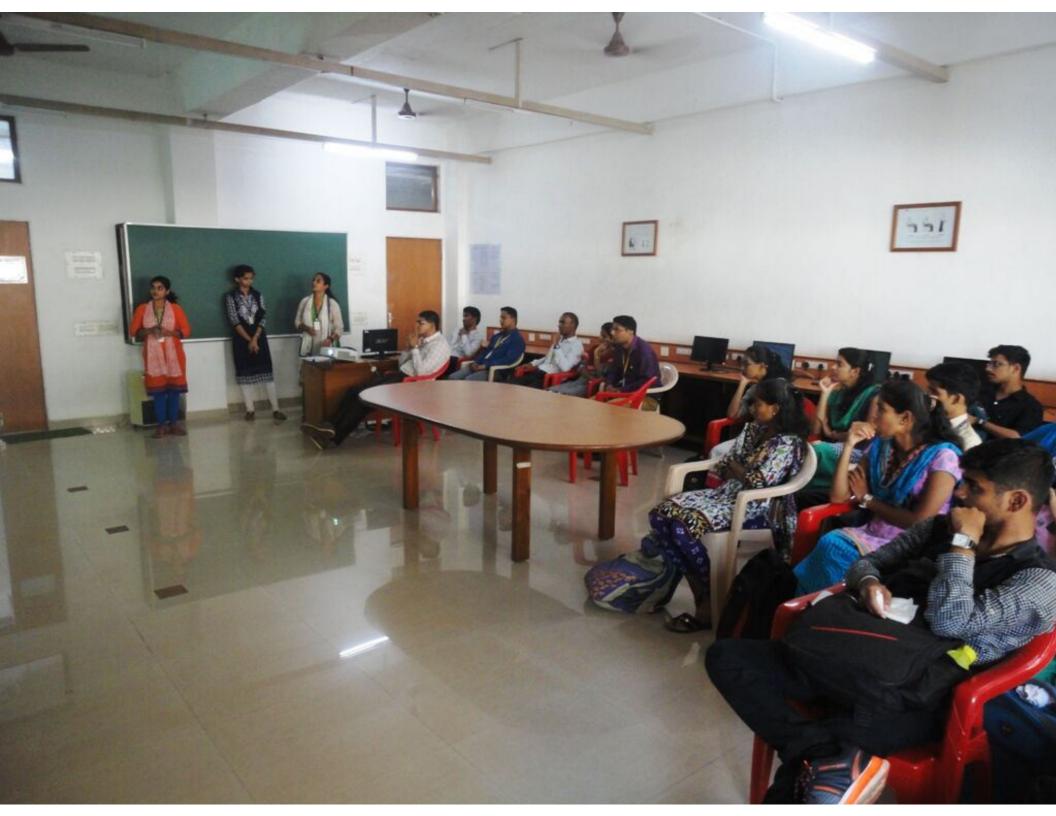

## "02 Day Guest lecture by Shri. Subhash Dixit"

Date: - 11/08/2016

Department Of Mechanical Engineering organized a guest lecture on "Heat Pipe", "Heat Exchanger" & "Governor & Gyroscope" for third year mechanical students and "Project discussion" for final year mechanical students from 9<sup>th</sup> to 11<sup>th</sup> August 2016. The Lecture was delivered by Shri. Subhash Dixit (Management Consultant, Ex-President, HR, Planning & IT – Bharati Shipyard), Thane..

*Contents that were discussed during Guest lecture are as follows.* 

- $\checkmark$  Introduction to Heat pipe.
- ✓ Construction and working of Heat pipe.
- $\checkmark$  Basics of heat sink and equations associated to it.
- ✓ Introduction to Heat exchangers
- ✓ Basics of Heat exchanger and its working conditions.

For the lectures, from third year total 69 students, and for

the lecture of final year total 65 students were present. The interactive lectures were delivered by Shri. Subhash Dixit, which will surely help students for better understanding of the key concepts in mechanical engineering.