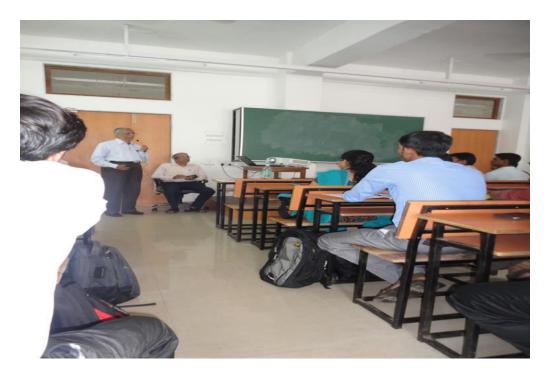

## <u>"BARC EX-SCIENTISTS visit to Mechanical Department"</u>

Date: - 05/08/2015

Department of Mechanical Engineering, arranged interaction session between BARC Exscientists & all staff, faculty & students.

In the morning session, at 09.30 am onwards, visited all labs & interacted with faculties. In this interaction, they appreciated the efforts taken for lab development by staff & faculty. Also suggested few guidelines for betterment & improvement of the labs.

In the afternoon session had interaction with final year student's of department, regarding their final year projects. In this session, students presented their project ideas in front of them. The members given some useful and important suggestion & guidance to carry project work.

At the end of the day, the both sessions are fruitful, encouraging & insisted all faculty, staff & students to think beyond curriculum.

BARC Ex-scientists: - Shri. Shashikant Dharane, Shri. Shirish Agarkar Shri. Ajit Patankar Shri. R. K. Jakati Shri. Dilipkumar Shendre & VPM'S Joint Secretary, Shri. J. N. Kayal